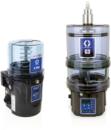

## LOWER MAINTENANCE COSTS WITH FREQUENT LUBRICATION

Reduce unplanned downtime and maintenance costs with on-vehicle and heavy equipment automatic oil and grease pumps. Automatic lubrication systems provide consistent lubrication on a more frequent basis than manual techniques. Too little lubrication can create heat and wear, while too much can create drag, heat and wear, and could even damage seals. Graco grease and oil pumps deliver the right amount of lubricant at the right time.

#### **LUBRICATION PUMPS**

G-MINI®

G3®

**COMPACT DYNA-STAR®** 

**ELECTRIC DYNA-STAR®** 

Excavators

Haul Trucks

Dozers